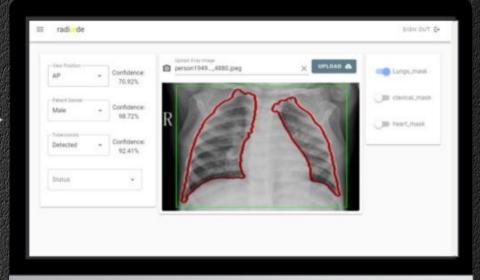

# I want to eliminate preventable deaths.

SATRAJIT KANJILAL | Honorary Advisor satrajit.kanjilal@amerisourcecon.com

Identification of Tuberculosis from Chest X-rays

Classification of Breast Cancer from Ultrasound Images

#### **INTELLIGENCE**

Automatically identifies region of interest, uses hierarchical ensemble of specialized neural network models and explains results using Grad-CAM.

### **INTERFACE**

Progressive Web Application, usable on desktops, tablets, and phones, provides Al output with confidence, overlays, and user corrections